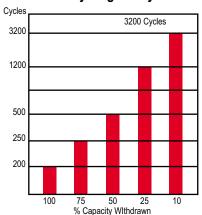

## **Cycling Ability**

Number of cycles vs. depth of discharge at +20°C

discharge with 20 hour rate